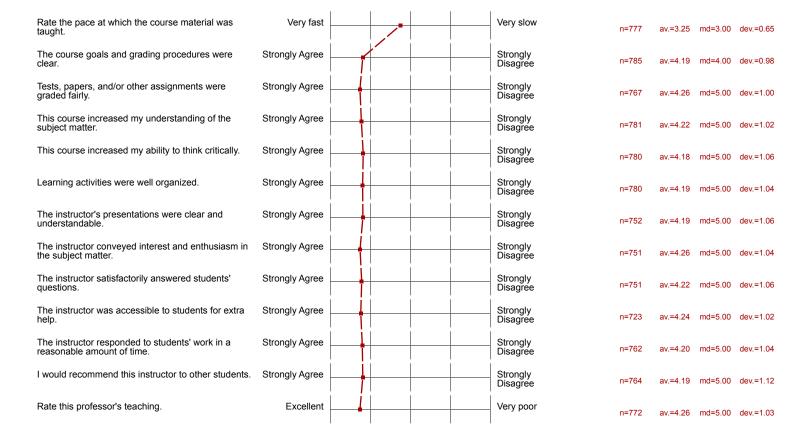

# Profile

\_\_\_\_\_\_

Compilation:

Spring 2018 - GR Online Learning (50%)

Values used in the profile line: Mean

### Survey Results