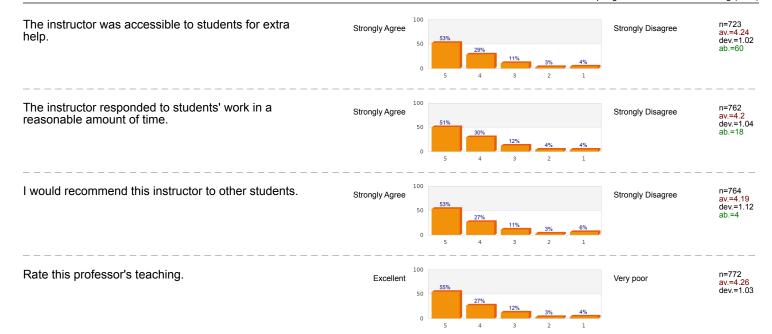

### **Questions 1.2 - 1.12**

- 5 Strongly Agree
- 4 Agree
- 3 Somewhat Agree
- 2 Disagree
- 1 Strongly Disagree

## **Question 1.13 – Professor's Teaching**

- 5 Excellent
- 4 **–** Good
- 3 Fair
- 2 Poor
- 1 Very poor

For any questions related to the evaluations, please contact:

Office of Institutional Research 718-990-1869 ir@stjohns.edu