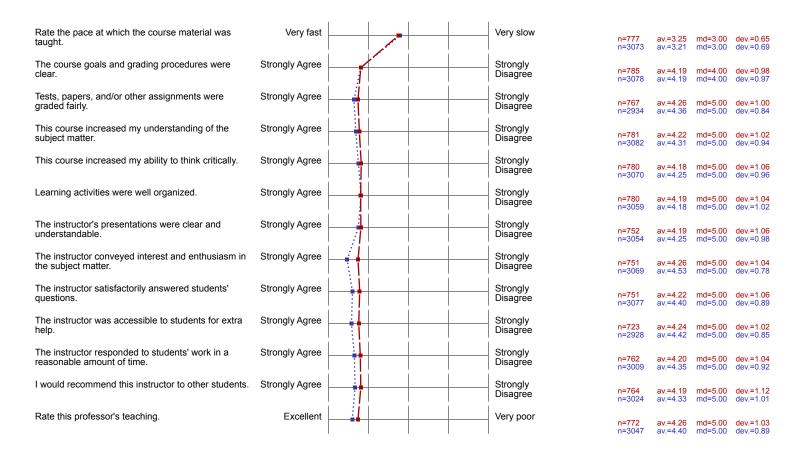

# **Profile**

\_\_\_\_\_

Compilation: Spring 2018 - GR Online Learning (50%)

Comparative line:

Compilation: Spring 2018 - GR SJU (54%)

Values used in the profile line: Mean

### Student Evaluation of Teaching