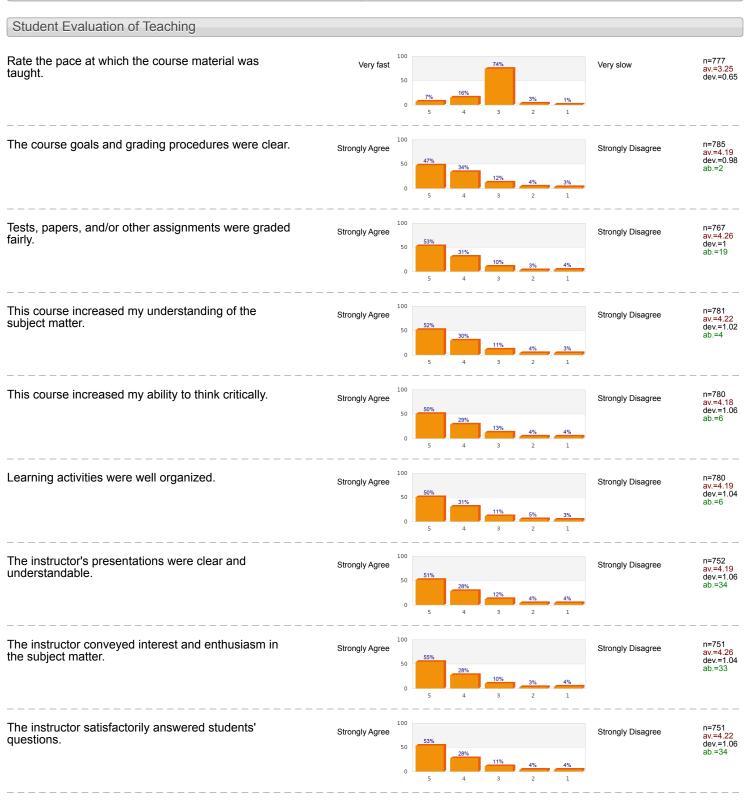

#### Student Evaluation of Teaching

### **Question 1.1 – Course Pace**

- 5 Very Fast
- 4 Fast
- 3 Just about right
- 2 Slow
- 1 Very slow

### **Questions 1.2 - 1.12**

- 5 Strongly Agree
- 4 Agree
- 3 Somewhat Agree
- 2 Disagree
- 1 Strongly Disagree

## **Question 1.13 – Professor's Teaching**

- 5 Excellent
- 4 **–** Good
- 3 Fair
- 2 Poor
- 1 Very poor

For any questions related to the evaluations, please contact:

Office of Institutional Research 718-990-1869 ir@stjohns.edu